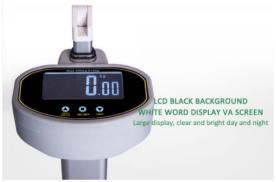

## **Specifications**

| Adopt high precision single-point sensor |                      |  |  |
|------------------------------------------|----------------------|--|--|
|                                          | Tempered Glass       |  |  |
| Material:                                | platform and         |  |  |
|                                          | Aluminium Rod        |  |  |
| Overload indication                      |                      |  |  |
| Weight capacity:                         | 3 to 200kg           |  |  |
| Division:                                | 50g                  |  |  |
| Mechanical Height                        |                      |  |  |
| measurement                              | 83 to 210cm          |  |  |
| range:                                   |                      |  |  |
| Resolution:                              | 5mm                  |  |  |
|                                          | 100 to 240cm         |  |  |
| Height setting                           | with resolution:     |  |  |
| range:                                   | 1cm                  |  |  |
| Age range:                               | 10 to 80 years old   |  |  |
| Fat measurement                          | 10 to 00 years old   |  |  |
|                                          | 5.0 to 50%           |  |  |
| range: Fat resolution:                   | 0.40/                |  |  |
| rat resolution:                          | 0.1%                 |  |  |
| Water                                    | 32.0 ~ 74.0%         |  |  |
| measurement                              | (male),              |  |  |
| range:                                   | 35.0 ~ 79.0%         |  |  |
|                                          | (Female)             |  |  |
| Water resolution:                        | 0.1%                 |  |  |
| Muscle                                   |                      |  |  |
| measurement                              | 10 ~ 80%             |  |  |
| range:                                   |                      |  |  |
| Muscle resolution:                       | 0.1%                 |  |  |
| Calorie (energy                          |                      |  |  |
| consumption)                             | 0~9999Kcal           |  |  |
| indication range:                        |                      |  |  |
| Calorie resolution:                      | 1Kcal                |  |  |
| Skeletal                                 |                      |  |  |
| measurement                              | 05~30.0kg            |  |  |
| range:                                   | oo oolong            |  |  |
| Skeletal                                 |                      |  |  |
| resolution:                              | 0.1Kg                |  |  |
| BMI range:                               | 5.0~90.0             |  |  |
|                                          |                      |  |  |
| BMI resolution:                          | 0.1<br>34.4 x 44.1 x |  |  |
| Scale size:                              | _                    |  |  |
|                                          | 219.0cm              |  |  |
| LCD display:                             | 78 x 40mm            |  |  |
| Weight:                                  | 8kg                  |  |  |
| Power:                                   | 4 x AAA              |  |  |
| I UWGI.                                  | Batteries            |  |  |