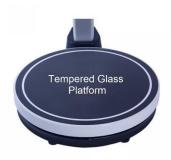

## **Specifications**

| Adopt high precision single-point sensor |                      |  |  |
|------------------------------------------|----------------------|--|--|
|                                          | Tempered Glass       |  |  |
| Material:                                | platform and         |  |  |
|                                          | Aluminium Rod        |  |  |
| Overload indication                      |                      |  |  |
| Weight capacity:                         | 3 to 200kg           |  |  |
| Division:                                | 50g                  |  |  |
| Mechanical Height                        |                      |  |  |
| measurement                              | 83 to 210cm          |  |  |
| range:                                   |                      |  |  |
| Resolution:                              | 5mm                  |  |  |
|                                          | 100 to 240cm         |  |  |
| Height setting                           | with resolution:     |  |  |
| range:                                   | 1cm                  |  |  |
| Age range:                               | 10 to 80 years old   |  |  |
| Fat measurement                          | 10 to 00 years old   |  |  |
|                                          | 5.0 to 50%           |  |  |
| range: Fat resolution:                   | 0.40/                |  |  |
| rat resolution:                          | 0.1%                 |  |  |
| Water                                    | 32.0 ~ 74.0%         |  |  |
| measurement                              | (male),              |  |  |
| range:                                   | 35.0 ~ 79.0%         |  |  |
|                                          | (Female)             |  |  |
| Water resolution:                        | 0.1%                 |  |  |
| Muscle                                   |                      |  |  |
| measurement                              | 10 ~ 80%             |  |  |
| range:                                   |                      |  |  |
| Muscle resolution:                       | 0.1%                 |  |  |
| Calorie (energy                          |                      |  |  |
| consumption)                             | 0~9999Kcal           |  |  |
| indication range:                        |                      |  |  |
| Calorie resolution:                      | 1Kcal                |  |  |
| Skeletal                                 |                      |  |  |
| measurement                              | 05~30.0kg            |  |  |
| range:                                   | oo oolong            |  |  |
| Skeletal                                 |                      |  |  |
| resolution:                              | 0.1Kg                |  |  |
| BMI range:                               | 5.0~90.0             |  |  |
|                                          |                      |  |  |
| BMI resolution:                          | 0.1<br>34.4 x 44.1 x |  |  |
| Scale size:                              | _                    |  |  |
|                                          | 219.0cm              |  |  |
| LCD display:                             | 78 x 40mm            |  |  |
| Weight:                                  | 8kg                  |  |  |
| Power:                                   | 4 x AAA              |  |  |
| I UWGI.                                  | Batteries            |  |  |