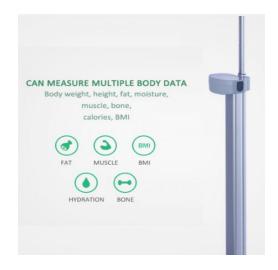

## **Specifications**

| Adopt high precision single-point sensor |                      |  |  |
|------------------------------------------|----------------------|--|--|
|                                          | Tempered Glass       |  |  |
| Material:                                | platform and         |  |  |
|                                          | Aluminium Rod        |  |  |
| Overload indication                      |                      |  |  |
| Weight capacity:                         | 3 to 200kg           |  |  |
| Division:                                | 50g                  |  |  |
| Mechanical Height                        |                      |  |  |
| measurement                              | 83 to 210cm          |  |  |
| range:                                   |                      |  |  |
| Resolution:                              | 5mm                  |  |  |
|                                          | 100 to 240cm         |  |  |
| Height setting                           | with resolution:     |  |  |
| range:                                   | 1cm                  |  |  |
| Age range:                               | 10 to 80 years old   |  |  |
| Fat measurement                          | 10 to 00 years old   |  |  |
|                                          | 5.0 to 50%           |  |  |
| range: Fat resolution:                   | 0.40/                |  |  |
| rat resolution:                          | 0.1%                 |  |  |
| Water                                    | 32.0 ~ 74.0%         |  |  |
| measurement                              | (male),              |  |  |
| range:                                   | 35.0 ~ 79.0%         |  |  |
|                                          | (Female)             |  |  |
| Water resolution:                        | 0.1%                 |  |  |
| Muscle                                   |                      |  |  |
| measurement                              | 10 ~ 80%             |  |  |
| range:                                   |                      |  |  |
| Muscle resolution:                       | 0.1%                 |  |  |
| Calorie (energy                          |                      |  |  |
| consumption)                             | 0~9999Kcal           |  |  |
| indication range:                        |                      |  |  |
| Calorie resolution:                      | 1Kcal                |  |  |
| Skeletal                                 |                      |  |  |
| measurement                              | 05~30.0kg            |  |  |
| range:                                   | oo oolong            |  |  |
| Skeletal                                 |                      |  |  |
| resolution:                              | 0.1Kg                |  |  |
| BMI range:                               | 5.0~90.0             |  |  |
|                                          |                      |  |  |
| BMI resolution:                          | 0.1<br>34.4 x 44.1 x |  |  |
| Scale size:                              | _                    |  |  |
|                                          | 219.0cm              |  |  |
| LCD display:                             | 78 x 40mm            |  |  |
| Weight:                                  | 8kg                  |  |  |
| Power:                                   | 4 x AAA              |  |  |
| I UWGI.                                  | Batteries            |  |  |