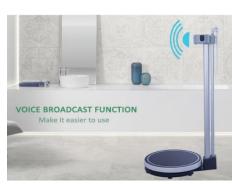

### **Features**

- Highly strain gauge sensors system
- LED display
- Overload indication
- Auto on-step on for weight function
- Auto zero-Auto off
- Mechanical height measurement function
- Voice broadcast function