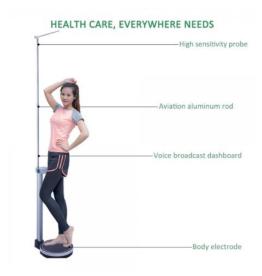

### **Features**

- Highly strain gauge sensors system
- LED display
- Overload indication
- Auto on-step on for weight function
- Auto zero-Auto off
- Mechanical height measurement function
- Voice broadcast function

## **Specifications**

| Adopt high precision single-point sensor |                      |  |  |
|------------------------------------------|----------------------|--|--|
|                                          | Tempered Glass       |  |  |
| Material:                                | platform and         |  |  |
|                                          | Aluminium Rod        |  |  |
| Overload indication                      |                      |  |  |
| Weight capacity:                         | 3 to 200kg           |  |  |
| Division:                                | 50g                  |  |  |
| Mechanical Height                        |                      |  |  |
| measurement                              | 83 to 210cm          |  |  |
| range:                                   |                      |  |  |
| Resolution:                              | 5mm                  |  |  |
|                                          | 100 to 240cm         |  |  |
| Height setting                           | with resolution:     |  |  |
| range:                                   | 1cm                  |  |  |
| Age range:                               | 10 to 80 years old   |  |  |
| Fat measurement                          | 10 to 00 years old   |  |  |
|                                          | 5.0 to 50%           |  |  |
| range: Fat resolution:                   | 0.40/                |  |  |
| rat resolution:                          | 0.1%                 |  |  |
| Water                                    | 32.0 ~ 74.0%         |  |  |
| measurement                              | (male),              |  |  |
| range:                                   | 35.0 ~ 79.0%         |  |  |
|                                          | (Female)             |  |  |
| Water resolution:                        | 0.1%                 |  |  |
| Muscle                                   |                      |  |  |
| measurement                              | 10 ~ 80%             |  |  |
| range:                                   |                      |  |  |
| Muscle resolution:                       | 0.1%                 |  |  |
| Calorie (energy                          |                      |  |  |
| consumption)                             | 0~9999Kcal           |  |  |
| indication range:                        |                      |  |  |
| Calorie resolution:                      | 1Kcal                |  |  |
| Skeletal                                 |                      |  |  |
| measurement                              | 05~30.0kg            |  |  |
| range:                                   | oo oolong            |  |  |
| Skeletal                                 |                      |  |  |
| resolution:                              | 0.1Kg                |  |  |
| BMI range:                               | 5.0~90.0             |  |  |
|                                          |                      |  |  |
| BMI resolution:                          | 0.1<br>34.4 x 44.1 x |  |  |
| Scale size:                              | _                    |  |  |
|                                          | 219.0cm              |  |  |
| LCD display:                             | 78 x 40mm            |  |  |
| Weight:                                  | 8kg                  |  |  |
| Power:                                   | 4 x AAA              |  |  |
| I UWGI.                                  | Batteries            |  |  |