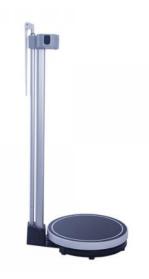

# GMM HJ01 Body BMI, Weight, Mechanical Height Scale & Fat Analyzer

SKU: GMMHJ01 Manufacture Warranty period: 12 months Country of Origin: China

## **Specifications**

| Adopt high precision single-point sensor |                      |  |  |
|------------------------------------------|----------------------|--|--|
|                                          | Tempered Glass       |  |  |
| Material:                                | platform and         |  |  |
|                                          | Aluminium Rod        |  |  |
| Overload indication                      |                      |  |  |
| Weight capacity:                         | 3 to 200kg           |  |  |
| Division:                                | 50g                  |  |  |
| Mechanical Height                        |                      |  |  |
| measurement                              | 83 to 210cm          |  |  |
| range:                                   |                      |  |  |
| Resolution:                              | 5mm                  |  |  |
|                                          | 100 to 240cm         |  |  |
| Height setting                           | with resolution:     |  |  |
| range:                                   | 1cm                  |  |  |
| Age range:                               | 10 to 80 years old   |  |  |
| Fat measurement                          | 10 to 00 years old   |  |  |
|                                          | 5.0 to 50%           |  |  |
| range: Fat resolution:                   | 0.40/                |  |  |
| rat resolution:                          | 0.1%                 |  |  |
| Water                                    | 32.0 ~ 74.0%         |  |  |
| measurement                              | (male),              |  |  |
| range:                                   | 35.0 ~ 79.0%         |  |  |
|                                          | (Female)             |  |  |
| Water resolution:                        | 0.1%                 |  |  |
| Muscle                                   |                      |  |  |
| measurement                              | 10 ~ 80%             |  |  |
| range:                                   |                      |  |  |
| Muscle resolution:                       | 0.1%                 |  |  |
| Calorie (energy                          |                      |  |  |
| consumption)                             | 0~9999Kcal           |  |  |
| indication range:                        |                      |  |  |
| Calorie resolution:                      | 1Kcal                |  |  |
| Skeletal                                 |                      |  |  |
| measurement                              | 05~30.0kg            |  |  |
| range:                                   | oo oolong            |  |  |
| Skeletal                                 |                      |  |  |
| resolution:                              | 0.1Kg                |  |  |
| BMI range:                               | 5.0~90.0             |  |  |
|                                          |                      |  |  |
| BMI resolution:                          | 0.1<br>34.4 x 44.1 x |  |  |
| Scale size:                              | _                    |  |  |
|                                          | 219.0cm              |  |  |
| LCD display:                             | 78 x 40mm            |  |  |
| Weight:                                  | 8kg                  |  |  |
| Power:                                   | 4 x AAA              |  |  |
| I UWGI.                                  | Batteries            |  |  |